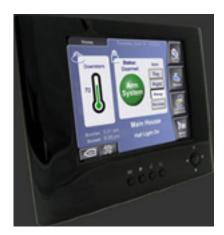

Integrated Smartscreens from Convergent Living offer ease of set-up through using a web browser. Select best-of-breed subsystem drivers via drop-down menus then customize the screens for room relevance.