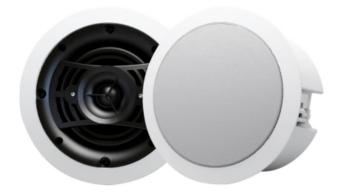

## **Vision Upgrades Ceiling Speakers**

Written by Marco Attard 19. 06. 2012

Vision improves on the CS-1300 6.5" ceiling speaker with the CS-1600-- now with a redesigned chassis and an "unusually shallow" back-can.

The 128mm back-can is enclosed and compliant with fire safety standards in some regions. The chassis redesign also allows for more control over frequency response, resulting in improved low frequency performance and more natural sound.