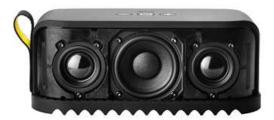

The audio specifications impress-- the front has a duo of acoustic tweeters and a subwoofer with a passive bass radiator on the back, a combination capable of producing up to 120dB of sound.

Connectivity comes through Bluetooth 3.0, as well as 3.5mm audio jack and microUSB.