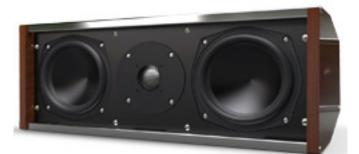

## Terra Teams Up with Leon

Written by Marco Attard 13. 11. 2012

Terra Loudspeakers supplies Leon Speakers with CS-5.25 woofer/mid-range drivers for the Boundary 404-- the first weather-resistant outdoor speaker from Leon.

The Boundary 404 features two 4" outdoor aluminium cone woofers and a 1" aluminium/magnesium dome. According to Leon each speaker is custom built from hand-selected mahogany and finished with the exact varnish as classic ship hulls.

The weather-proof enclosure is available in either mahogany, black or white wood and has polished chrome top and bottom tails.

Performance specs include 60W at 4 ohms and a frequency response of 65-20kHz at 89dB@1W/1m.