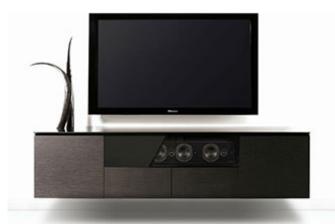

## Salamander Partners With Leon

Written by Marco Attard 17. 09. 2013

Salamander Designs unveils a co-development with Leon Speakers-- an integrated loudspeaker accessory fitting any of the Synergy and Chameleon cabinets.

The solution conceals a high performance loudspeaker behind cloth grilles within the AV cabinet, eliminating the need for bulky in-room speakers and unsightly wiring.

As well as being custom tailored for each cabinet, the Salamander integrated speaker solutions ship with sturdy brackets to facilitate up-and-down loudspeaker rotation, optimising performance for any room or seating situation.