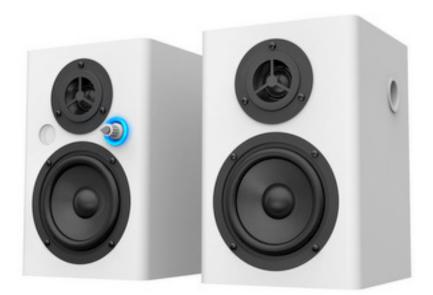

Vision's AV-1000 Powered loudspeakers have been superseded by two new products; the **SP-1 200P** 

has more power and is aimed to fulfill European tender specifications which often demand 30 watts.

The **SP-1100P** is a simpler, less powerful version which aims to win price-led business.

The new products are radically better: both use a Yamaha digital amplifier chip and are assembled on an automated computer-driven production line leading to greater reliability.

The SP-1200P also feature's Vision's new wall brackets which are unique to Vision and speed up installation.