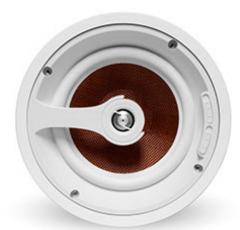

Like all Ghost in-ceiling speakers the 4-inch version includes a magnetic grille with a 2mm reveal. It features a white glass fibre woofer/titanium tweeter and a polypropylene woofer/silk soft dome swivel tweeter.