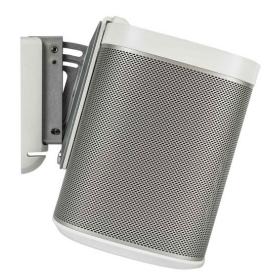

## The Flexson Sonos Play:1 Mount

Written by Marco Attard 13. 08. 2014

Sonos accessory vendor Flexson launches a tilting wall mount for the <u>Sonos Play:1</u> speaker, one allowing installers to fit and angle the speaker from just about every position, including ceilings.

The mount not only tilts and swivels left or right, but also allows upside down hanging to providie access to the control buttons on top of the speaker.

It fits the size, style and colour of the Sonos speaker with neat cable routing, easy fitting and flexible placement.

Flexson says the mounts also allow speaker deployment as part of a 5:1 surround package, in kitchens or simply out of reach for small children.

The mounts are available now in either white or black, and can be bought as single or pair packages.