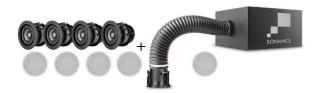

Sonance presents the Discreet Opening System for Visual Performance series loudspeakers-- a system using four small satellite speakers and a hidden subwoofer to provide even audio coverage across a space.

The speakers feature a micro-trim bezel matching the footprint of small round or square downlights, and promise to deliver "amazing sonic performance with minimal visual intrusion."

Meanwhile the industrial design allows for "clean, continuous sight lines and even distribution throughout a space," at least according to the company.