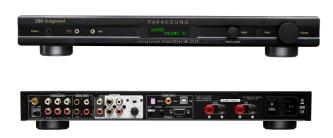

Written by Alice Marshall 16. 04. 2019

Parasound announces the NewClassic 200 Integrated Amplifier and DAC-- a device with all the preamp features of the NewClassic 200 Pre, plus the ability to drive high quality loudspeakers without need for a separate power amplifier.

Like the 200 Pre, the 200 Integrated includes analog bass management for optimal performance with compact satellite speakers and a powered subwoofer. The amplifier stage is the latest design from Pascal, a Danish company with expertise in class D engineering. The result is a slim 1U chassis packing 100W/channel RMS 8 ohms.

The two NewClassic products inherit features from the premium Parasound Halo product family, such as a Home Theatre Bypass function with adjustable 40-140Hz high-pass crossovers for the L and R outputs. Both 200 Integrated and 200 Pre generate full range and