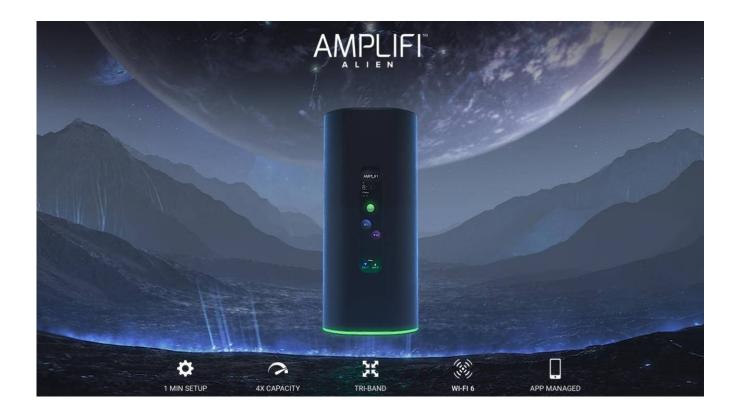

Unlike other high-end modems the AmpliFi Alien comes within a minimalist cylindrical design, if one featuring a small touchscreen on the front detailing connectivity status. An LED on the bottom indicates whether the router is configured and ready for use. Ubiquity says users can have it set up an isolated guest network, and have other AmpliFi devices act as VPN endpoints.