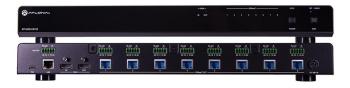

Written by Marco Attard 18. 08. 2016

Atlona starts shipping the AT-UHD-CAT-8-- an 8-output 4K/UHD distribution amplifier featuring HDMI-to-HDBaseT distribution of 4K/UHD at 60Hz (4:20 Chroma sampling) together with HDBaseT transmission up to 70m.

Also included are HDCP 2.2 support, Power over Ethernet (PoE), EDID management and advanced display control functions via Consumer Electronics Control (CEC) for use with home TVs. An HDMI output allows signal pass-through and daisy-chining, while each output channel has an IR and RS232 connection.

The AT-UHD-CAT-8 is rack-mountable and fits one full-width single RU space.

Go <u>Atlona</u>