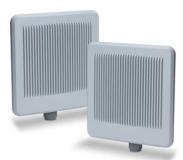

Luxul announces the XWO-BKT1-- a high performance wireless bridge kit designed to help installers satisfy ever-increasing customer demand for better networks.

The XWO-BKT1 combines dual-band 802.11ac wifi technology with high output power to deliver high throughput 5GHz outdoor bridging along with 2.4Ghz coverage. The kit consists of 2 outdoor bridging APs and all necessary installation hardware, including PoE injectors, mounting brackets and water resistant cable glands.

The APs can be used for either point-to-point or point-to-multipoint bridging, while a rugged IP-65 rated water resistant design offers flexible pole or wall mounting options.

Go Luxul XWO-BKT1 Outdoor Bridge Kit