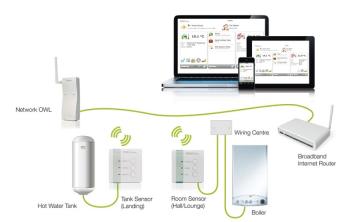

The company offers installers a pair of different systems-- one for combi boilers, the other for conventional systems.

The combi boiler system replaces the existing room thermostat with a compact Room System Sensor. The sensor provides heating control with 3 push-button settings (comfort, standby and away) and communicates with the OWL Inteligent Cloud via Network OWL gateway device.

Conventional heating systems get the Room Sensor (for heating) and an additional Tank Sensor for hot water control.

2 Save Energy promises heating bill savings of up to 20%, while the service requires no subscription or ongoing costs.