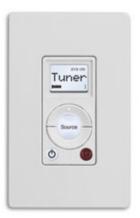

## **Russound Debuts New Keypads**

Written by Marco Attard 05. 06. 2012

Russound launches a new keypad design with the SLK (Single Line Keypad)-- providing individual zone control for your customers' C-Series MCA-C3 and MCA-C5 multiroom audio systems.

It includes a white backlit LCD panel with a 5-character display listing current source, volume level and system status information.

Users can also power the room's system on/off with a single soft-touch button, and even turn off all zones by holding down the power button for 4 seconds (just like with all Russound systems).

Available in x5 different colours, the keypad also features an IR receiver for direct control and IR repeating.

Go Russound C-Series