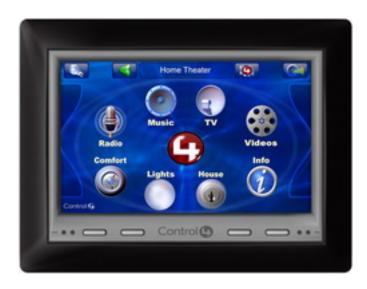

Written by Bob Snyder 01. 08. 2008

Control4 Corporation releases their 7" POE Wall Mount Touch Screen. The new touch screen expands the product family, (10.5" Wall Mount Touch Screen and Mini Touch Screen).

Control4's new touch screen is a 16x9 format that has 3X the display area of the Control4 Mini Touch Screen and is capable of running the screen saver functionality that turns the touch panel into a picture frame.

## Control4 Unveils 7" Wall Mount Touch Screen

Written by Bob Snyder 01. 08. 2008

Go Control4