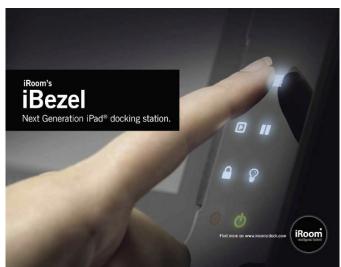

iRoom announces the ISE 2015 launch of the iBezel, a next-generation motorized in-wall iPad dock from the company featuring an integrated keypad for quick access to home automation functions.

The keypad is independently programmable and incorporated in the glass bezel. It provides customers with easy access to favourite controls for lighting, audio, video, home security, HVAC and more, without need to "wake up" the tablet and navigate to the specific control app.