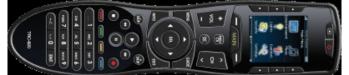

Written by Marco Attard 20. 01. 2016

URC starts shipping the Total Control TRC-820-- an entry-level handheld control interface compatible with all URC System controllers, including the MRX-20, MRX-10 and MRX-8.

Programmable via Accelerator, the TRC-820 features graphical home automation system control, user-programmable shortcuts (allowing quick access to favourite devices) and live video on the 2-inch colour LCD from connected cameras from anywhere in the house. Unlike previous entry-level URC remotes, connectivity comes through regular wifi (not proprietary 2.4GHz protocol).