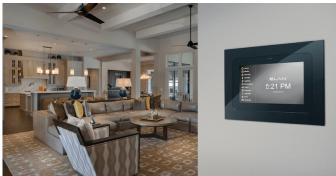

Core Brands announces a new line of Elan Flush-Mount Wall Kits for the TP4, TP7 and gXP12 touchpanels, ideal for projects demanding a nearly-flush installation.

The Elan Wall Kits provide ease-of-installation, with a straightforward process the company says can be done in minutes. The Wall Kits for the 4- and 7-inch touchpanels are compatible with equivalent Niles and SpeakerCraft models, and each kit is available in either gloss white or gloss black for an elegant match with the touch panels.

"These retrofit Wall Kits make it simple to achieve that with an elegant finished look," Core Brands says. "They're ideal in upgrade situations, saving time and money when replacing an older style touch screen— such as ELAN's TS or VIA! Series— would have meant drywall and mud for a finished look."