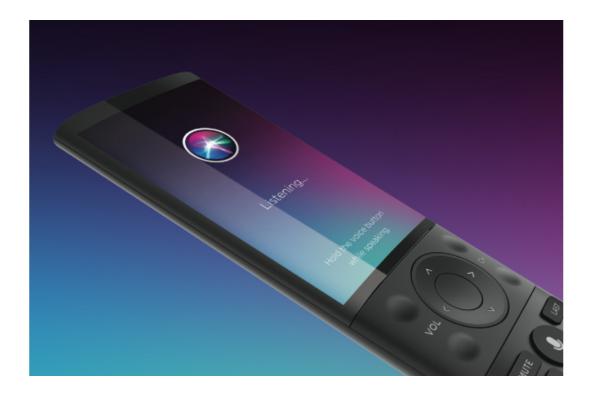

In addition, customers get access to Siri-based voice control of Apple TV using the Pro Remote. Users can push the microphone button to ask Siri to find a movie, album, artist, playlist or streaming service. Such a user-activated approach allows installers to deliver the convenience of voice command functionality to clients who prefer the security of a voice agent that is not always listening.