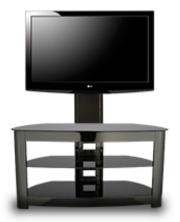

## The Drill-Free Mount

Written by Marco Attard 24. 04. 2012

Sanus starts shipping the FMS01 Furniture Mount System (aka FMS), a product allowing customers to benefit from a TV mount without having to drill holes in the wall.

Attaching directly to the back of compatible Sanus furniture, the FMS includes a built-in tilting mount for 32-60" TVs weighing up to 60kg.

One can also attach a variety of home theatre accessories and components to the back of the FMS pillar kit-- including wireless routers, surge protectors, wireless HD adapters, streaming devices, HDMI splitters, wireless speakers kits and a variety of furniture details.