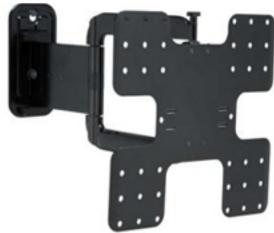

Sanus ships the VMF322 Super Slim full-motion wall mount-- with a profile depth of just 3.5cm from the wall, it extends up to 56cm and allows full-motion capabilities.

Fingertip tilt technology provides easy TV angle adjustments, while an integrated cable management system keeps loose cables organised within the extension arm. Post-installation leveling adjustments ensure perfect TV positioning.

It is ideal for flat panel TVs measuring 26- to 47-inches and holds weights of up to 27.27kg.

Single-stud mounting simplifies installation, and Sanus even offers optional decorative covers for customers who want to hide mounting hardware.