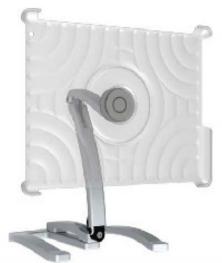

Sanus now ships one of the largest iPad mount lines we've seen yet-- one complete with mounts attaching to walls, beneath cabinets, any flat surface or any metal (via magnet).

The line has 4 different models. These are the VTM1 (for desk, under-cabinet, on-wall or magnetic surface mounting), VTM5 (desk, under-cabinet or magnetic surface), VTM6 (on-wall or magnetic surface) and the VTM7 (magnet surface mounting).

All the mounts are compatible with the iPad 2 and 3rd generation iPad, with a magnetic case and Sanus "MagFit" technology ensuring the tablet is safely secured.

Go Sanus iPad Mounts