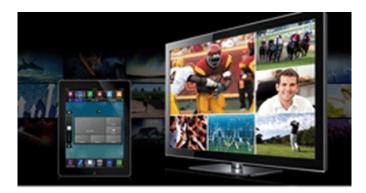

Savant Systems expands the capabilities of its SmartView Tiling technology-- now handling nine (up from six) HD content or media windows on a single display.

Ideal for both residential and commercial applications, SmartView Tiling accepts 1080p video inputs (from up to x24 sources, including Blu-ray players, cable STBs, security cameras and other video devices) and delivers video via HDMI.

Users can arrange tiling, change content programming and save configuration preferences via TrueControl iPad app, all with familiar touch-based gestures such as drag and drop tile selection or pinch to zoom commands.