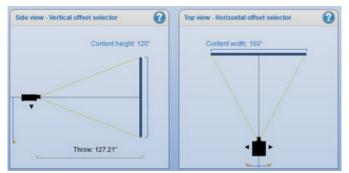

Christie launches the latest lens throw distance calculator with:

- 62 projectors, and now including calculations for the Christie M Series and Christie J Series
  - Easy-to-use user-interface
  - Built-in calculation of vertical and horizontal offsets with instant results
  - Clear warnings if your calculations are outside of recommended limits
  - A more detailed, printable, results page
  - Online access, or downloadable version

Christie's throw distance calculator can determine the lens required for the installation of your Christie projector-- or the screen size or throw distance you will need given your current Christie projector and lens combination.

Go Christie's Throw Distance Calculator