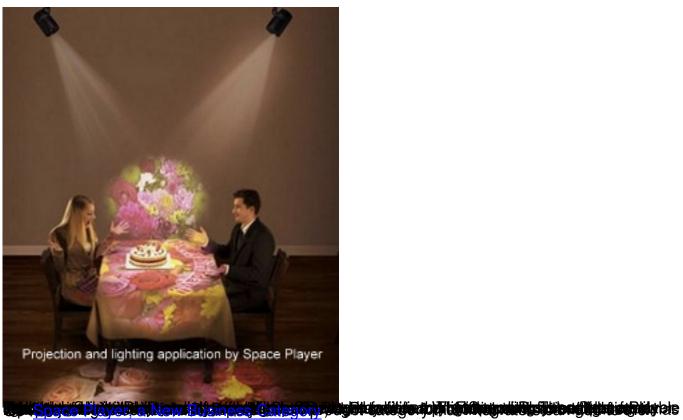

Space Player uses utilizes projected visuals for lighting in public spaces such as museums and retail applications. For example, **the projection spotlight can spot light an object while projecting video or product descriptions onto the surrounding space** 