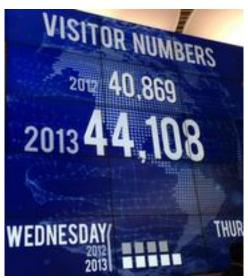

The 10th annual ISE drew a record attendance of 44,151 registered attendees (an 8% increase). That attendance growth was fueled by the presence of 200 new exhibitors, an increase to 900 total exhibitors who filled up the halls of the RAI convention center in Amsterdam.