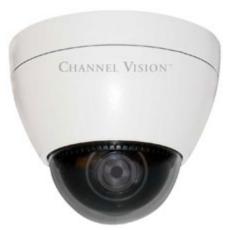

Channel Vision launches the 6532, a "vandal-proof" mini IP dome camera with a 1.3MP CMOS sensor (records 1280x800 resolution footage at 30fps) and Power over Ethernet (PoE) capability.

It is IP66 rated for outdoor conditions, and further features include digital wide dynamic range, triple streaming and digital noise reduction.

Go Channel Vision 6532 Security Camera