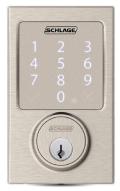

The Schlage Sense Smart Deadbolt features a touch keypad for the entry of access codes (up to 30 codes can be available at a time) for entry without the Schlage or Home app. The updated app is available now from the App Store.