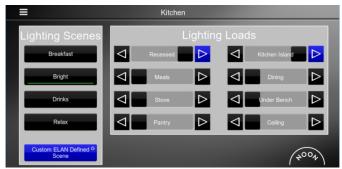

Nortek Security & Control announces a NOON Lighting System Driver for the ELAN control system. Built by driver developer Chowmain, it enables NOON Light control from within the ELAN platform.

NOON switches work together to transform the mood of a room or accent an activity. Exclusive bulb detection technology combines with scene-creation algorithms to automatically create lighting scenes using the fixtures already installed in the home. The ELAN NOON driver provides automatic discovery of all loads and scenes in the NOON system, plus two-way control and feedback of lighting scenes and dimming. The ELAN system provides instant feedback when lighting is controlled from a switch or another application.