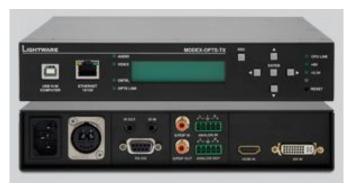

Alongside the 25G, Lightware will show the MODEX family, variable modular extenders supporting the AV and Broadcast industry's formats. MODEX (Modular Extender) includes a range of modular transmitters and receivers extending digital and analog video and audio, USB KVM, Ethernet and control signals over a single fiber or CAT5/6/7 cable.

Go The MODEX Family