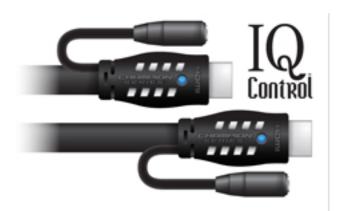

Also offered is what Key Digital calls IQ Control technology-- a configurable Control line over HDMI supporting any 2 of CEC, ARC, IR or RS232.

Go Key Digital Champion Series HDMI Cables