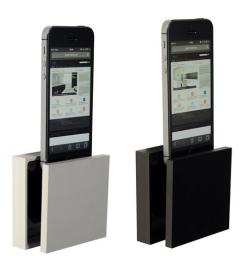

## Style Makeover for CMoDe Charging Dock

Written by Marco Attard 09. 07. 2014

CMoDe announces a makeover for its uniDock on-wall mobile device charging dock-- the uniDock Aluminium, featuring 3 integrated connectors in a pull out and rotate design in either anodized black or silver.

It features a Lighting, rotating micro USB B and standard USB 2.0 connectors, allowing it to handle just about any device.

High-power 10W 2A output allows the dock to simultaneously charge 2 devices, and it also features an integrated LED night-light users can operate via touch sensor.

Installation should be easy enough as the unit fits a standard 35mm deep EU backbox.

"The aluminium finish is a fantastic addition to the product line," distributor Invision says. "By using this lightweight but strong material CMoDe have managed to improve the handling of the product as well as giving a great look and feel."