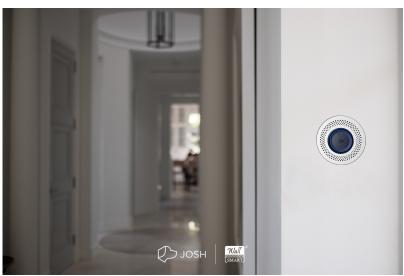

Josh.ai joins forces with flush mount solution maker Wall-Smart to create mounting systems for new construction and retrofit applications to help customers blend the Josh Micro device into home environments.

Catering to the interior décor of the home, customers can mount the Josh Micro flush to the wall using the result of the partnership. Custom-built around the spherical structure of the Josh Micro, the mount features audio grilles allowing for maximal sound path while minimising visual impact when positioned in the wall.

The new construction mount includes a bezel users can paint with the wall finish to make it even more subtle. For an easier installation without need for construction, the retrofit mounts give a nearly-flush option. Similar to other Wall-Smart offerings, custom audio grille details and colour finishes are available upon request for every mount variation.