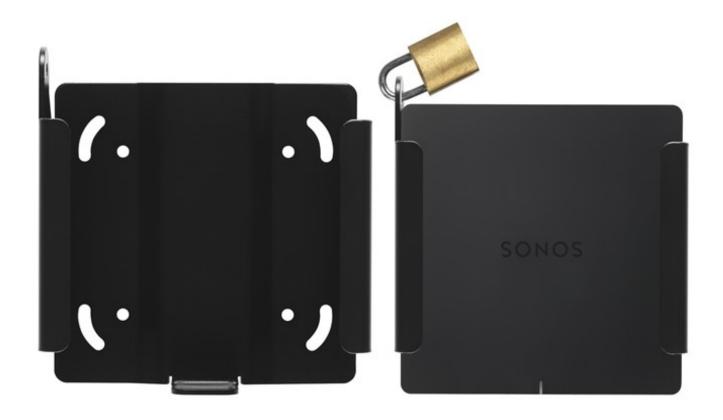

Written by Frederick Douglas 10. 03. 2020

Flexson announces the Wall Mount for Sonos Port. Precision engineered for neat and easy installation, the Flexson Wall Mount simply screws to the wall, with the Sonos Port slotting in seamlessly.

The mount frees up space by mounting the Port to the wall and holding it securely in place. Customers can pair the mount with a padlock (not provided), meaning the Sonos component is kept completely safe from unwanted removal. As such, it is perfect for public spaces such as music venues.

Construction is in high-grade steel. The mount is available in black, matching the Port itself.

Go Flexson